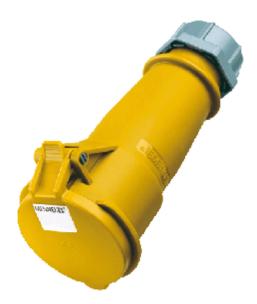

## Connector AM-TOP® - Part no. 509

- screw terminals
- single part bodycable gland and sealing
- strain relief and protection against kinking

IP 44 Protection type Ampere 16A Poles Зр Voltage 110V Hertz 50-60 Hz Earth position 4h Contact standard Connection technology Screw terminals